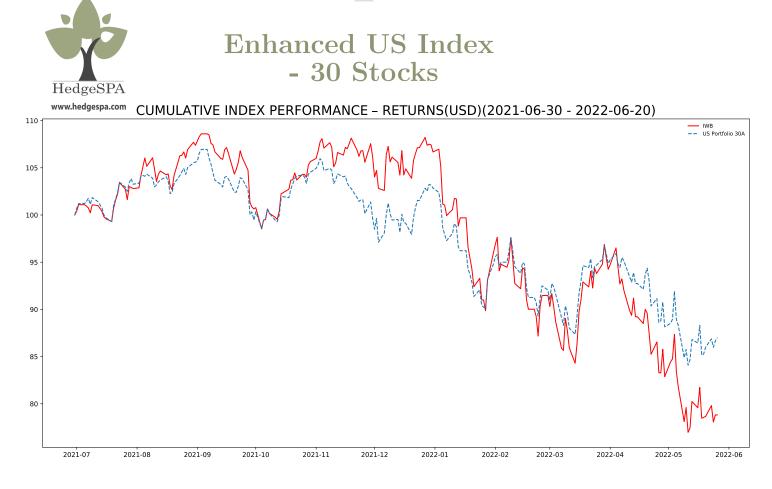

#### INDEX PERFORMANCE(%)

|                  | FIRST HALF RETURN (%) | SECOND HALF RETURN (%) |
|------------------|-----------------------|------------------------|
| IWB              | 6.13                  | -25.33                 |
| US Portfolio 30A | -0.53                 | -12.58                 |
| Out-performance  | -6.66                 | 12.75                  |

#### **INDEX RISK CHARACTERISTICS (%)**

|                                                                 | IWB    | US Portfolio 30A | Index - Benchmark |
|-----------------------------------------------------------------|--------|------------------|-------------------|
| FIRST HALF YEAR STDEV(%)                                        | 10.51  | 8.74             | 5.6               |
| FIRST HALF SHARPE RATIO.(%)<br>(LASR ONE IS INFOTMATION RATIO)  | 0.49   | -0.18            | -1.19             |
| FIRST HALF Max DD.(%)                                           | -10.07 | -9.83            | -7.66             |
| SECOND HALF STDEV.(%)                                           | 21.58  | 16.13            | 8.08              |
| SECOND HALF SHARPE RATIO.(%)<br>(LASR ONE IS INFOTMATION RATIO) | -1.22  | -0.84            | 1.58              |
| SECOND HALF Max DD.(%)                                          | -31.26 | -19.16           | -4.57             |

#### MONTHLY PERFORMANCE(%)

|        | IWB    | US Portfolio 30A | Out-performance |  |
|--------|--------|------------------|-----------------|--|
| 202107 | 2.85   | 3.31             | 0.46            |  |
| 202108 | 4.55   | 2.31             | -2.25           |  |
| 202109 | -6.16  | -5.74            | 0.42            |  |
| 202110 | 5.06   | 5.15             | 0.1             |  |
| 202111 | 0.57   | -4.62            | -5.19           |  |
| 202112 | 0.72   | 3.41             | 2.69            |  |
| 202201 | -9.7   | -7.67            | 2.03            |  |
| 202202 | -4.3   | -2.71            | 1.59            |  |
| 202203 | 3.5    | 3.33             | -0.17           |  |
| 202204 | -11.71 | -6.86            | 4.84            |  |
| 202205 | -4.32  | -0.95            | 3.38            |  |