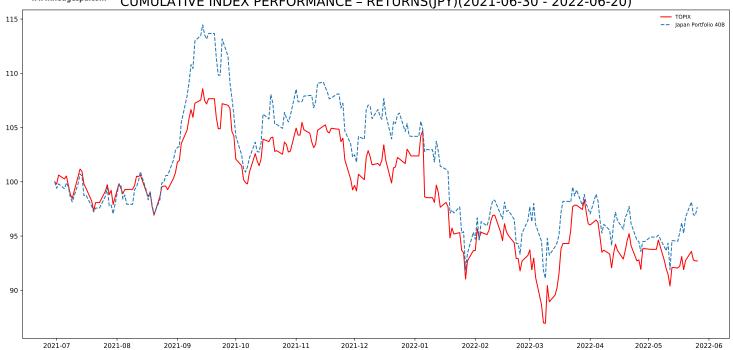

## Enhanced Japan Index - 40 Stocks

CUMULATIVE INDEX PERFORMANCE - RETURNS(JPY)(2021-06-30 - 2022-06-20)

#### INDEX PERFORMANCE(%)

|                     | FIRST HALF RETURN (%) | SECOND HALF RETURN (%) |
|---------------------|-----------------------|------------------------|
| TOPIX               | 1.56                  | -8.83                  |
| Japan Portfolio 40B | 5.81                  | -8.44                  |
| Out-performance     | 4.25                  | 0.39                   |