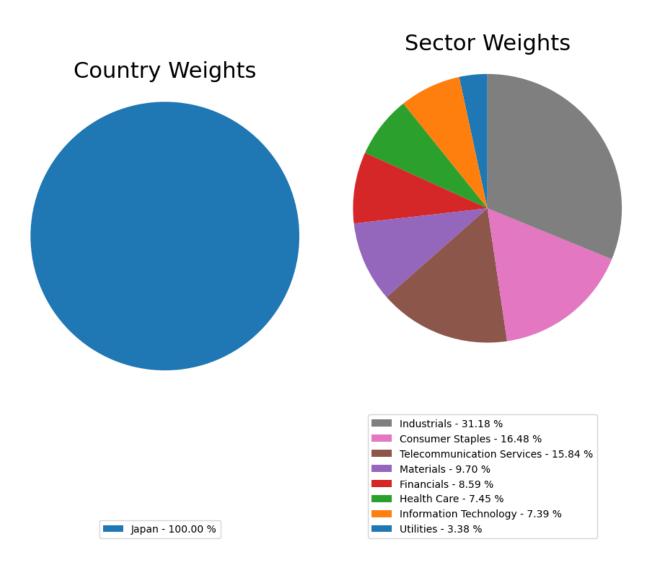

### **TOP 5 POSITIONS**

| Ticker Product Name                      | Currency | Weight Before | Weight After | Weight Change |
|------------------------------------------|----------|---------------|--------------|---------------|
| 1 9107.T Kawasaki Kisen Kaisha Ltd       | JPY      | 11.57%        | 11.3%        | 0.13%         |
| 2 5707.T Toho Zinc Co Ltd                | JPY      | 0.0%          | 7.54%        | -7.54%        |
| 3 9449.T GMO internet Inc                | JPY      | 0.0%          | 6.76%        | -6.76%        |
| 4 2914.t Japan Tobacco Inc               | JPY      | 6.3%          | 6.16%        | 0.07%         |
| 5 5706.t Mitsui Mining & Smelting Co Ltd | l JPY    | 5.62%         | 5.49%        | 0.07%         |