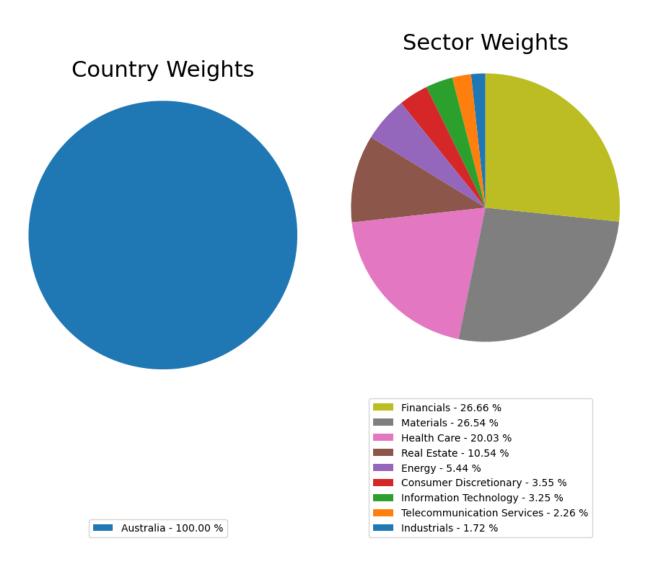

## Enhanced Australia Index - 30 Stocks

### **TOP 5 POSITIONS**

| Ticker Product Name       | Currency | Weight Before | eWeight After | Weight Change |
|---------------------------|----------|---------------|---------------|---------------|
| 1 RHC.AX RAMSAY HEALTH    | AUD      | 9.15%         | 9.15%         | 0.0%          |
| 2 AMC.AX Amcor Ltd        | AUD      | 8.97%         | 8.97%         | 0.0%          |
| 3 NCM.AX NEWCREST MINING  | AUD      | 8.59%         | 8.59%         | 0.0%          |
| 4 ASX.AX ASX LTD          | AUD      | 8.06%         | 8.06%         | 0.0%          |
| 5 SHL.AX SONIC HEALTHCARE | AUD      | 6.68%         | 6.68%         | 0.0%          |