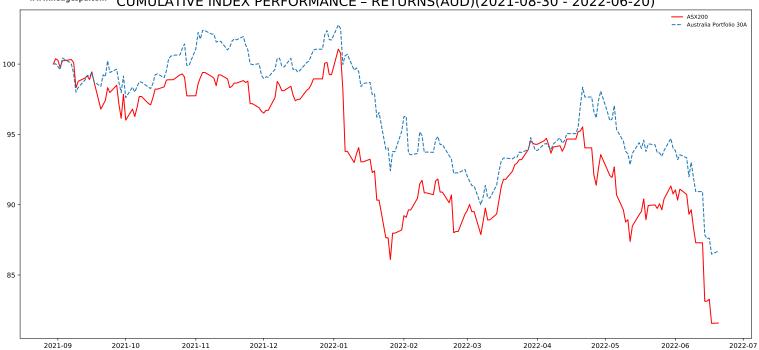

### Enhanced Australia Index - 30 Stocks

www.hedgespa.com CUMULATIVE INDEX PERFORMANCE - RETURNS(AUD)(2021-08-30 - 2022-06-20)

#### INDEX PERFORMANCE(%)

|                         | FIRST HALF RETURN (%) | SECOND HALF RETURN (%) |
|-------------------------|-----------------------|------------------------|
| ASX200                  | -9.68                 | -6.92                  |
| Australia Portfolio 30A | -3.44                 | -7.72                  |
| Out-performance         | 6.24                  | -0.8                   |