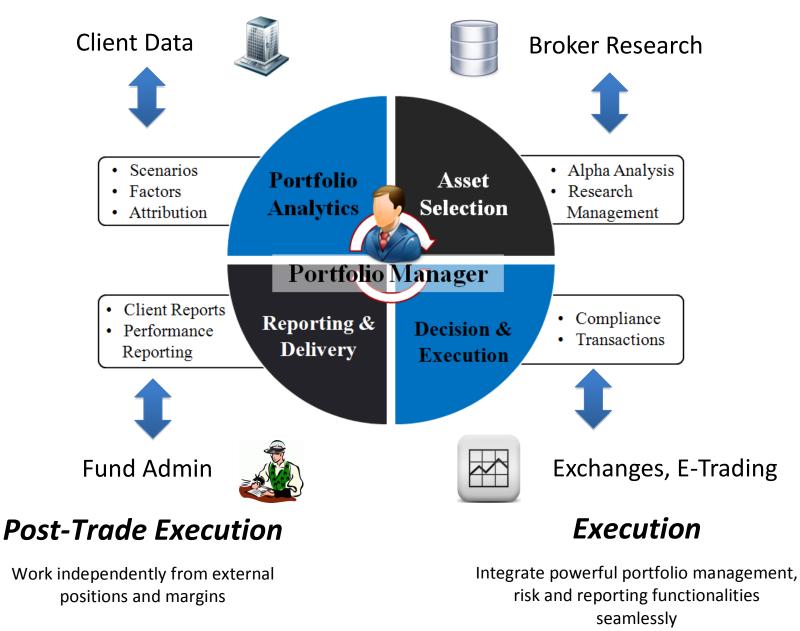

# HedgeSPA for Hedge Funds, Endowments & Foundations

# Professional-grade investment analytics platform that saves *both* headaches and headcounts!

"The HedgeSPA platform can send generate and investor automatically reports within seconds. That helps US tremendously during turbulent markets. Instead of spending all morning answering panic phone calls from investors, we can focus on doing what's right and manage the portfolio."