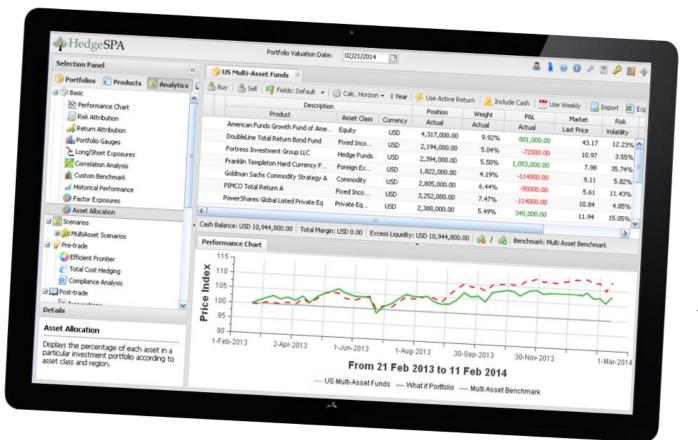

## Strategy

Develop innovative investment ideas into actionable and tested trading strategies

### **Pre-Trade**

Analyze positions and assets using unique sophisticated multi-asset, multi-factor and tail-risk-enhanced analytics