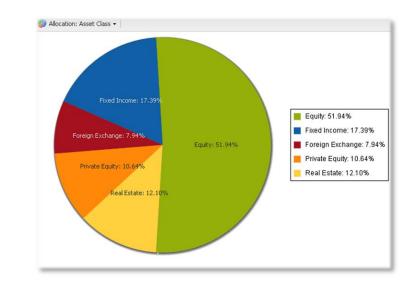

ates      | 17.39%  | 8.13%   | 1              |            |      |               |
| 4 Foreign Exchange | 7.94%   | 3.53%   | 1              | - <b></b>  |      |               |
| Australia          | 4.43%   | 4.03%   | <b>^</b>       |            |      |               |
| Þ 📺 Japan          | 3.51%   | -0.50%  | 1              |            |      |               |
| Private Equity     | 10.64%  | 12.02%  | +              | -          |      |               |
| Real Estate        | 12.10%  | 14.41%  |                |            |      |               |

#### Sophisticated & User-friendly

"With just a few clicks on **HedgeSPA platform**, I'm able to choose the best performing alpha assets after neutralizing beta exposures that my investors have little to no interest in paying for."



#### Integrated & Concise

"We want to get a good-faith estimate on our NAV as soon as we receive subscription and redemption documents after month end. With **HedgeSPA**, we can now generate our estimated NAV instantly, while the official NAV may take days or even weeks to arrive."



## Strategy

Develop innovative investment ideas into actionable and tested trading strategies

### **Pre-Trade**

Analyze positions and assets using unique sophisticated multi-asset, multi-factor and tail-risk-enhanced analytics